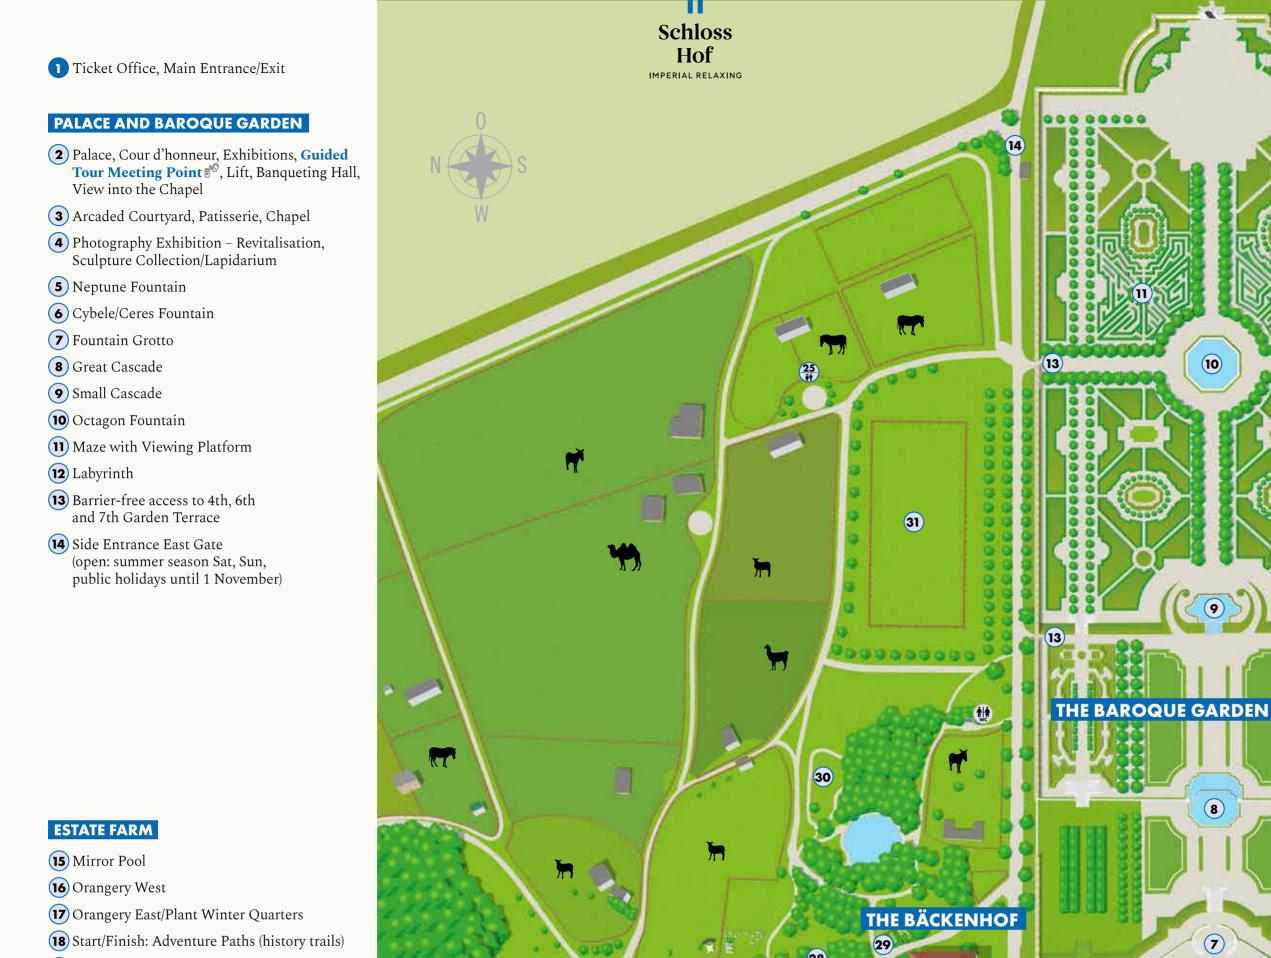

THE ESTATE FARM

32

TERRACE 7

TERRACE 6

**TERRACE 5** 

**TERRACE 4** 

**TERRACE 3** 

TERRACE 2

**TERRACE 1** 

THE PALACE

2

- (19) Herrenhof (Main Courtyard) with craft workshops/crafts show
- **20** Prince Eugene Hall
- **21** Stables
- **22** Seminar Rooms
- **23** Rose Garden, Potpourri Garden (Allerleigarten), "Naschgarten" ("Snack Garden"), Jam Kitchen
- **24** Coach Stop
- Adventure Playgrounds
- **26** Petting Zoo
- (27) Herb Garden, Potting Garden, Pottery
- **28** Hammock Garden
- **29** Weinviertel Farmer's Garden
- **30** Pony Ride Track
- (31) Fairground

## BÄCKENHOF/CHILDREN'S **AND FAMILY WORLD**

**32** Children's Theatre, Workshops, Creative Studio, Water Playground

## **DAILY GUIDED TOURS AT SCHLOSS HOF ESTATE**

State Rooms & Special Exhibitions | 11am and 2pm\* Garden Tour\* | 3pm \*in German Guided tours of the palace in E, Sun 10:30am

Exhibition Area/Palace

Baby Feeding and Changing Facility

Toilets

First Aid

P Car Park