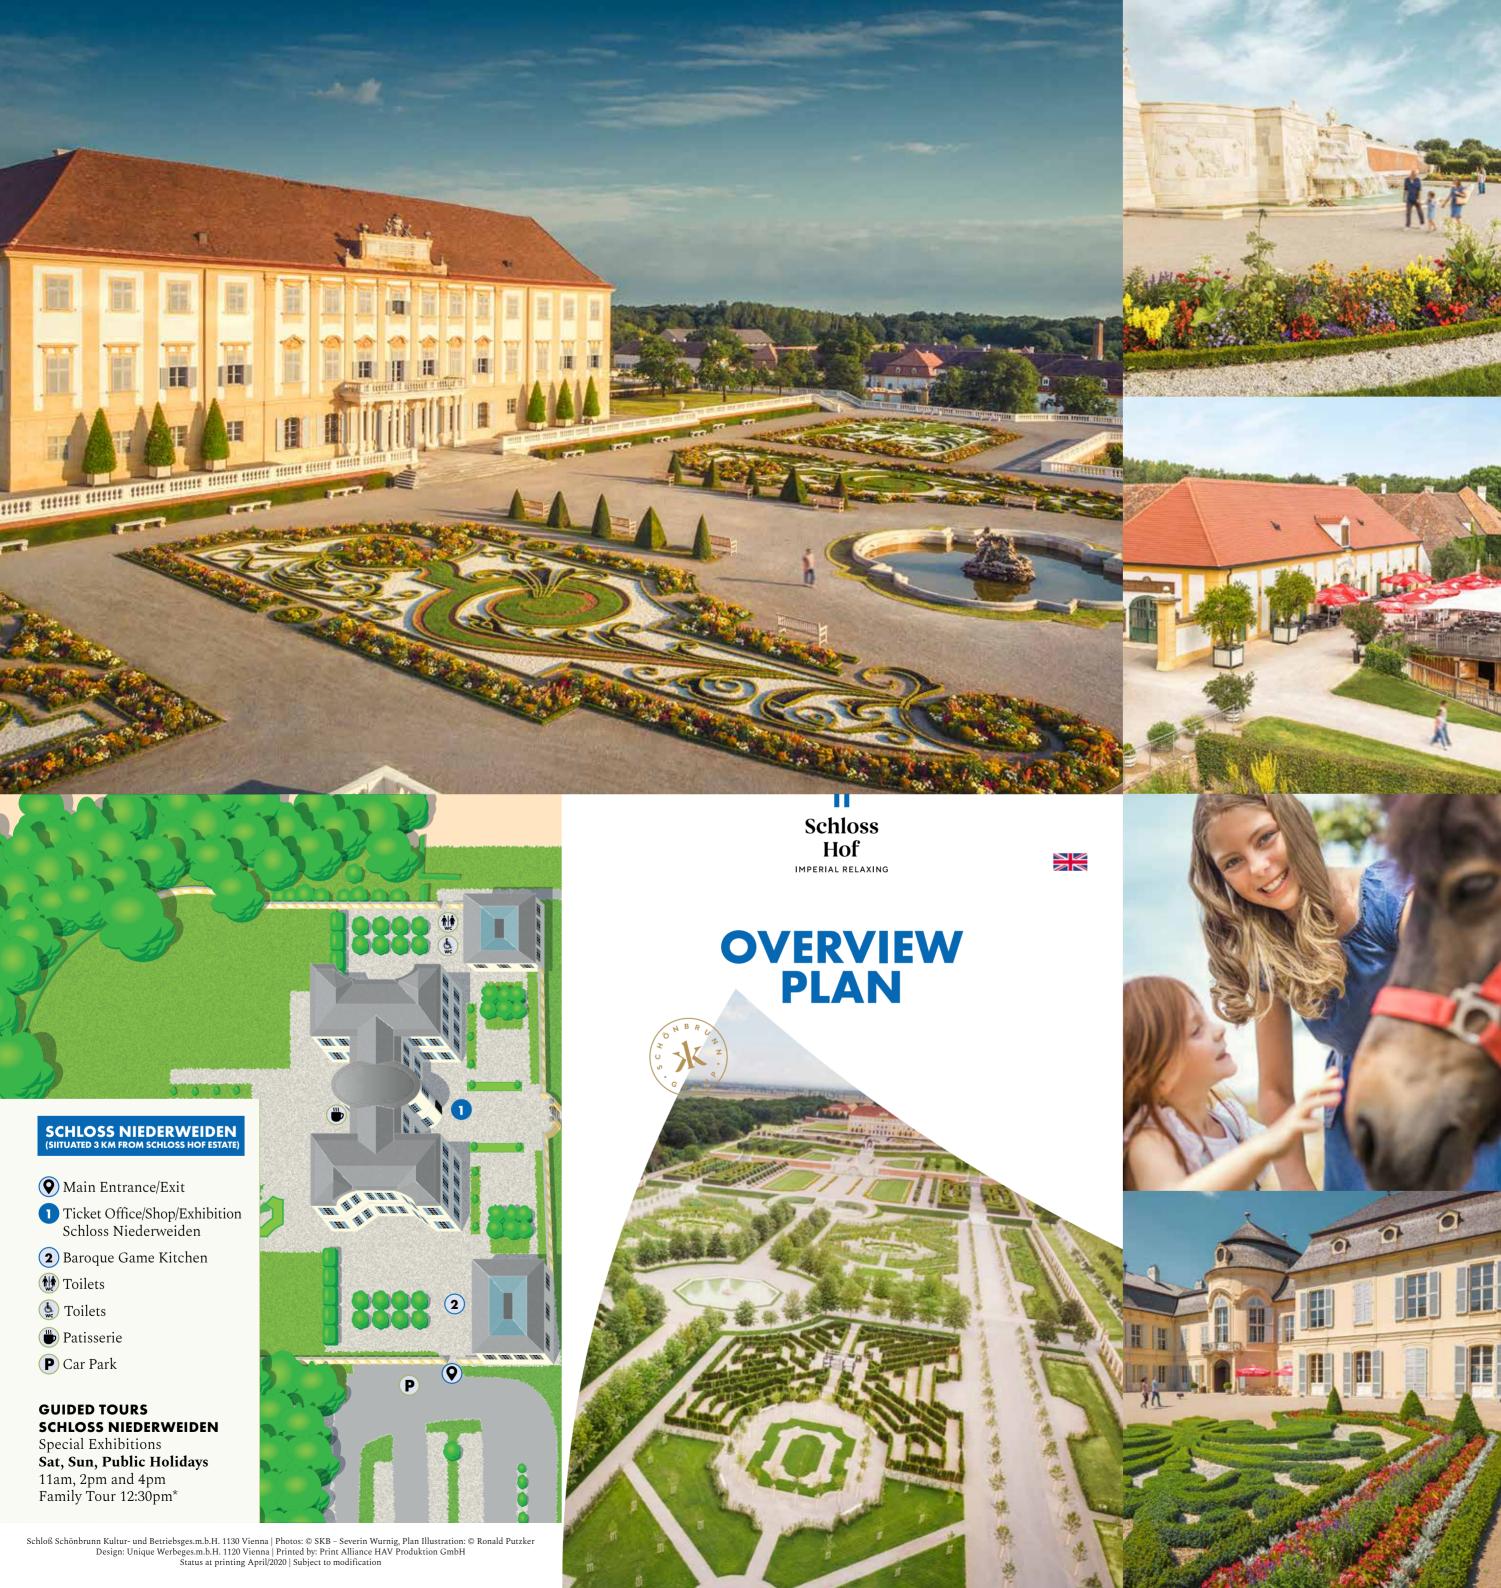

THE ESTATE FARM

32

TERRACE 7

TERRACE 6

**TERRACE 5** 

**TERRACE 4** 

**TERRACE 3** 

TERRACE 2

**TERRACE 1** 

THE PALACE

2

- (19) Herrenhof (Main Courtyard) with craft workshops/crafts show
- **20** Prince Eugene Hall
- **21** Stables
- **22** Seminar Rooms
- **23** Rose Garden, Potpourri Garden (Allerleigarten), "Naschgarten" ("Snack Garden"), Jam Kitchen
- **24** Coach Stop
- Adventure Playgrounds
- **26** Petting Zoo
- (27) Herb Garden, Potting Garden, Pottery
- **28** Hammock Garden
- **29** Weinviertel Farmer's Garden
- **30** Pony Ride Track
- (31) Fairground

## BÄCKENHOF/CHILDREN'S **AND FAMILY WORLD**

**32** Children's Theatre, Workshops, Creative Studio, Water Playground

## **DAILY GUIDED TOURS AT SCHLOSS HOF ESTATE**

State Rooms & Special Exhibitions | 11am and 2pm\* Garden Tour\* | 3pm \*in German Guided tours of the palace in E, Sun 10:30am

Exhibition Area/Palace

Baby Feeding and Changing Facility

Toilets

First Aid

P Car Park